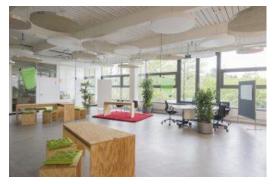

### Startfeld

#### Lerchenfeldstrasse 3, 9014 St.Gallen | Website

Space for great things: The «Piazza» is the ideal place for lectures and events of all kinds – from networking to product presentations including your Christmas party.

• Surface: 96 m<sup>2</sup>\*

Capacity 45 Pax (banquet)

80 Pax (concert)

Rent 1st hour: CHF 90.00 excl. VAT

each add. hour: CHF 50.00 excl. VAT

full weekend CHF 1000/500 excl. VAT

(Start-ups/Partner)