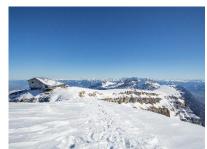

# Gipfelrestaurant Chäserrugg

9657 Unterwasser in Toggenburg | Website

An event that is not easily forgotten:

Spend atmospheric hours together, look forward to the Christmas days and toast to the coming year.

Enjoy the enchanting atmosphere of the sugared Churfirsten, the cultivated gastronomy and the unique wooden architecture of the mountain station of Herzog & de Meuron on the «Chäserrug». Arrange your day or evening social programmes as you wish. Events in the Gipfelrestaurant can be held from 30 people.