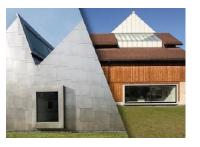

# Gipfelrestaurant Chäserrugg

9657 Unterwasser in Toggenburg | Website

An event that is not easily forgotten:

Spend atmospheric hours together, look forward to the Christmas days and toast to the coming year.

Enjoy the enchanting atmosphere of the sugared Churfirsten, the cultivated gastronomy and the unique wooden architecture of the mountain station of Herzog & de Meuron on the «Chäserrug». Arrange your day or evening social programmes as you wish. Events in the Gipfelrestaurant can be held from 30 people.