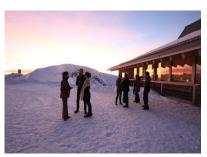

# Gipfelrestaurant Chäserrugg

9657 Unterwasser in Toggenburg | Website

An event that is not easily forgotten:

Spend atmospheric hours together, look forward to the Christmas days and toast to the coming year.

Enjoy the enchanting atmosphere of the sugared Churfirsten, the cultivated gastronomy and the unique wooden architecture of the mountain station of Herzog & de Meuron on the «Chäserrug». Arrange your day or evening social programmes as you wish. Events in the Gipfelrestaurant can be held from 30 people.