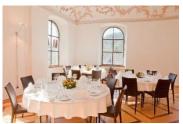

### ♣ Hotel Restaurant Militärkantine \*\*\*

Kreuzbleicheweg 2, 9000 St. Gallen | Website

Completely different from what the name «Militärkantine» (military canteen) might suggest, the house at the park of Kreuzbleiche suprises with its diversity. Enjoy mulled wine at the blazing fire for an aperitif in the snow, then have a cosy dinner in the hall and the old kitchen and round off the evening with dancing and music at the bar; anything is possible. The menus, which are placed on plates in the middle of the tables, are simple, genuine, traditional and yet playful and creative. Groups between 15 and 150 people are just right. [..more]