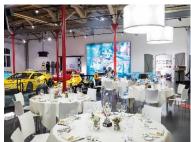

### autobau erlebniswelt Romanshorn

#### Egnacherweg 7, 8590 Romanshorn Website

The autobau erlebniswelt offers the perfect setting for Christmas celebrations of any kind. Spacious premises offer space for large or small celebrations in a unique ambience, in the midst of an extraordinary collection of vehicles. Especially for smaller groups, the autobau erlebniswelt offers an evening full of emotions and pleasure. From 6 to 24 persons you can book the Fondue Chinoise package as a Christmas party. The price includes a free tour, aperitif and dinner (drinks excluded). For this we have two dates planned: Friday, 20 November and Friday 18 December 2020 from 18.00.